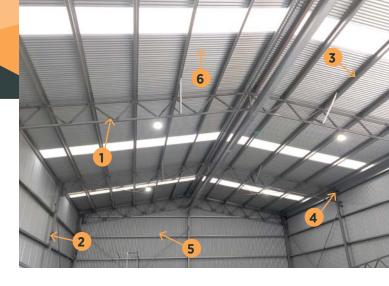

### **STANDARD FEATURES**

- 1 Fabricated Australian steel trusses.
- 2 Solid RHS or I-Beam galvanized columns.
- **3** 150mm roof purlins and wall girts.
- Minimum 10mm plate connections with 16mm high tensile bolts.
- 5 25mm turnbuckle tensioning roof and wall bracing.
- 6 Australian custom orb cladding, gutters and flashings.