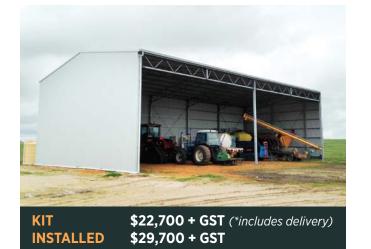

## VERSATILE RURAL STORAGE SHED

12m x 24m x 6m

#### FEATURES

- Open front.
- Extra strong RHS Trusses and columns fabricated from galvanized RHS.
- Cladded with Zincalume Custom Orb.
- Ideal for hay storage.

### **OPTIONAL EXTRAS**

- Raise or lower gutter height.
- Sliding doors to front, back and sides.
- 12m wide bays on front (as shown in photo).

### SIZE OPTIONS AND PRICES

| Size (m)    | Kit price      | Installed price |
|-------------|----------------|-----------------|
| 12 x 36 x 6 | \$32,400 + GST | \$40,400 + GST  |
| 12 x 48 x 6 | \$41,500 + GST | \$50,500 + GST  |