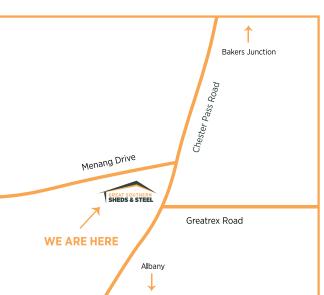

## HOW TO GET A QUOTE FOR YOUR NEW SHED OR EXTENSION:

- Call Sam on 0428 452 889 to discuss your requirements or arrange a site measure and quote.
- Come and see us at 529 Chester Pass Road, Albany.
- Download and complete as much of our enquiry form as you can and email it to sam@greatsouthernsheds.com.au.

M 0428 452 889 E sam@greatsouthernsheds.com.au 529 Chester Pass Road, Albany WA 6330 www.greatsouthernsheds.com.au

SHEDS • PATIOS
STRUCTURAL STEELWORK
RE-ROOFING
CUSTOM FABRICATION

SEE INSIDE FOR SPECIAL INTRODUCTORY OFFERS