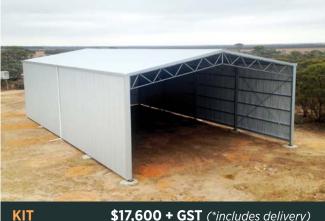

### EASY ACCESS MACHINERY SHED

12m x 18m x 5m

 KIT
 \$17,600 + GST (\*includes del

 INSTALLED
 \$23,600 + GST

### FEATURES

- Open 1 gable end.
- Extra strong RHS Trusses and columns fabricated from galvanized RHS.
- Cladded with Zincalume Custom Orb.

### **OPTIONAL EXTRAS**

- Raise or lower gutter height.
- Extra open walls.

### SIZE OPTIONS AND PRICES

| Size (m)    | Kit price      | Installed price |
|-------------|----------------|-----------------|
| 15 x 18 x 5 | \$22,800 + GST | \$29,800 + GST  |
| 12 x 24 x 5 | \$23,000 + GST | \$30,000 + GST  |