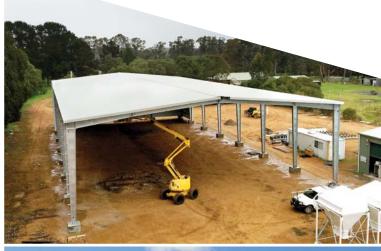

## VERSATILE RURAL STORAGE SHED

12m x 24m x 6m

#### FEATURES

- Open front.
- Extra strong RHS Trusses and columns fabricated from galvanized RHS.
- Cladded with Zincalume Custom Orb.
- Ideal for hay storage.

### **OPTIONAL EXTRAS**

- Raise or lower gutter height.
- Sliding doors to front, back and sides.
- 12m wide bays on front (as shown in photo).